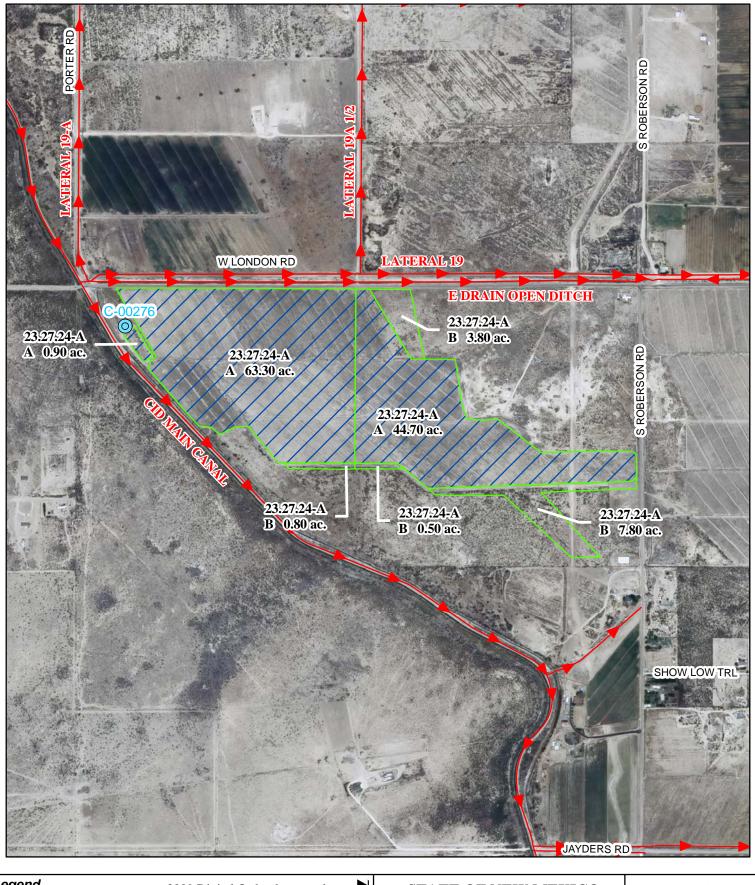

### f. Location and Amount of Irrigated Acreage:

Section 24, Township 23S, Range 27E, N.M.P.M.

| Pt. NW1/4              | 64.20 acres                        |
|------------------------|------------------------------------|
| Pt. NE <sup>1</sup> /4 | 44.70 acres                        |
|                        | Total: 108.90 acres (Supplemental) |

As shown on the attached revised Hydrographic Survey Map for Subfile No. 23.27.24-A, and the CID Section Hydrographic Survey Map Sheet No. 16 (1999-2011), included in Part F of this Appendix, representing the Court record as of the date of the filing of this Decree.

### f. Location and Amount of Irrigated Acreage:

Section 24, Township 23S, Range 27E, N.M.P.M.

| Pt. NW <sup>1</sup> /4                        |               | 0.80 acres       |
|-----------------------------------------------|---------------|------------------|
| Pt. NE <sup>1</sup> /4                        |               | 12.10 acres      |
|                                               | Total:        | 12.90 acres      |
| As shown on the attached revised Hydrographic | Survey Map fo | r Subfile No. 23 |